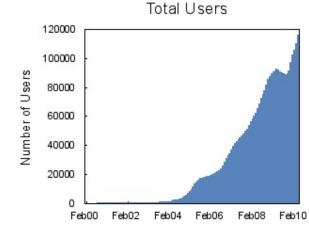

## Summary Usage - http://myHUB.org/usage

| Overview Maps                 |            |            |          |      |             |       |             |      |      |      |       |
|-------------------------------|------------|------------|----------|------|-------------|-------|-------------|------|------|------|-------|
| Prior 12 Months By Month      | By Quarter | r By Caler | idar Yea | r By | Fiscal Year |       |             |      |      |      |       |
| Show data for: Apr 2009 - Mar | 2010 🛟 🔍   | iew        |          |      |             |       |             |      |      |      |       |
| able 1: User statistics       |            |            |          |      |             |       |             |      |      |      |       |
| sers                          | Totals     | Residence  |          |      |             |       | Organizatio | n    |      |      |       |
|                               |            | Identified | US       | Asia | Europe      | Other | Identified  | Edu. | Ind. | Gov. | Other |
| otal Users <sup>1</sup>       | 4,820      | 4,766      | 30%      | 37%  | 22%         | 11%   | 593         | 88%  | 9%   | 3%   | 0%    |
| Simulation Users <sup>5</sup> | 44         | 27         | 81%      | 0%   | 11%         | 7%    | 33          | 73%  | 24%  | 3%   | 0%    |
| nteractive Users <sup>6</sup> | 818        | 816        | 48%      | 25%  | 19%         | 8%    | 89          | 93%  | 3%   | 3%   | 0%    |
| Download Users 7              | 4,413      | 4,398      | 28%      | 38%  | 22%         | 11%   | 531         | 92%  | 6%   | 3%   | 0%    |
| able 2: Simulation Usage      |            |            |          |      |             |       |             |      |      |      |       |
| imulation Users <sup>5</sup>  |            |            |          |      |             |       | 44 user     | s    |      |      |       |
| mulation Runs                 |            |            |          |      |             |       | 419 job     | s    |      |      |       |
| Inulation Runs                |            |            |          |      |             |       | 0 day       | s    |      |      |       |
| otal CPU Time                 |            |            |          |      |             |       | o duj       |      |      |      |       |

## Summary Usage - http://myHUB.org/usage

| US As<br>30% 37<br>81% 0<br>48% 25 | 7% 22%<br>0% 11% | <b>Other</b> 11% 7% | Organizatio<br>Identified<br>593<br>33 | on<br>Edu.<br>88% | Ind.<br>9%<br>24%                            | Gov.<br>3%         | Other<br>0%     |
|------------------------------------|------------------|---------------------|----------------------------------------|-------------------|----------------------------------------------|--------------------|-----------------|
| 30% 37<br>81% 0<br>48% 25          | 7% 22%<br>0% 11% | 11%<br>7%           | Identified                             | Edu.<br>88%       | 9%                                           | 3%                 | 0%              |
| 30% 37<br>81% 0<br>48% 25          | 7% 22%<br>0% 11% | 11%<br>7%           | Identified                             | Edu.<br>88%       | 9%                                           | 3%                 | 0%              |
| 30% 37<br>81% 0<br>48% 25          | 7% 22%<br>0% 11% | 11%<br>7%           | Identified                             | Edu.<br>88%       | 9%                                           | 3%                 | 0%              |
| 30% 37<br>81% 0<br>48% 25          | 7% 22%<br>0% 11% | 11%<br>7%           | Identified                             | Edu.<br>88%       | 9%                                           | 3%                 | 0%              |
| 30% 37<br>81% 0<br>48% 25          | 7% 22%<br>0% 11% | 11%<br>7%           | Identified                             | Edu.<br>88%       | 9%                                           | 3%                 | 0%              |
| 30% 37<br>81% 0<br>48% 25          | 7% 22%<br>0% 11% | 11%<br>7%           | 593                                    | 88%               | 9%                                           | 3%                 | 0%              |
| 81% 0<br>48% 25                    | 0% 11%           | 7%                  |                                        |                   | - / -                                        |                    |                 |
| 48% 25                             |                  |                     | 33                                     | 73%               | 24%                                          | 3%                 | 0.94            |
|                                    | 5% 19%           | 9.04                |                                        |                   |                                              |                    | 0 70            |
| 000/ 00                            |                  | 0 70                | 89                                     | 93%               | 3%                                           | 3%                 | 0%              |
| 28% 38                             | 3% 22%           | 11%                 | 531                                    | 92%               | 6%                                           | 3%                 | 0%              |
|                                    |                  |                     |                                        |                   |                                              |                    |                 |
|                                    |                  |                     |                                        |                   |                                              |                    |                 |
|                                    |                  |                     | 44 user                                | 'S                |                                              |                    |                 |
|                                    |                  |                     | 419 job                                | S                 |                                              |                    |                 |
|                                    |                  |                     | 0 day                                  | s                 |                                              |                    |                 |
|                                    |                  |                     | 1,540 day                              | S                 |                                              |                    |                 |
|                                    |                  |                     |                                        | 419 job<br>0 day  | 44 users<br>419 jobs<br>0 days<br>1,540 days | 419 jobs<br>0 days | 419 jobs O days |