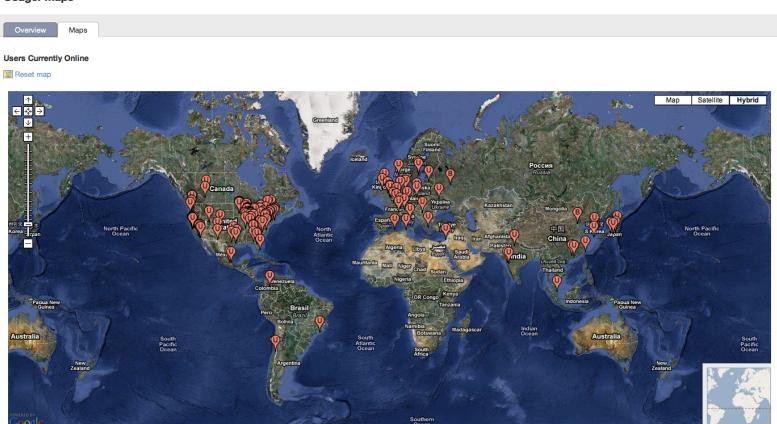

|
| able 2: Simulation Usage      |            |            |          |      |             |       |             |      |      |      |       |
| imulation Users <sup>5</sup>  |            |            |          |      |             |       | 44 user     | s    |      |      |       |
| mulation Runs                 |            |            |          |      |             |       | 419 job     | s    |      |      |       |
| Inulation Runs                |            |            |          |      |             |       | 0 day       | s    |      |      |       |
| otal CPU Time                 |            |            |          |      |             |       | o duj       |      |      |      |       |







# Map of users currently online - http://myHUB.org/usage/maps

Usage: Maps









#### How we count "Users"

• Registered Users (1) - Users that logged in. User registration assigns a unique login to each individual user.

» Simulation Users - Registered Users that ran one or more simulation runs

- Unregistered Interactive Users (2) Identified by unique hosts/IPs, that had an active session\* without logging in.
- Unregistered Download Users (3) Identified by unique hosts/IPs, that had an active session\* of less than 15 minutes without logging in and downloaded a non-interactive resource such as PDF or podcast.
- Total Users = (1) + (2) + (3)

\*Active session = Begins when an IP is active on the site for at least 15 minutes. Ends when inactive for more than 30 minutes, including time spent viewing videos.







## Summary Usage - http://myHUB.org/usage

| US