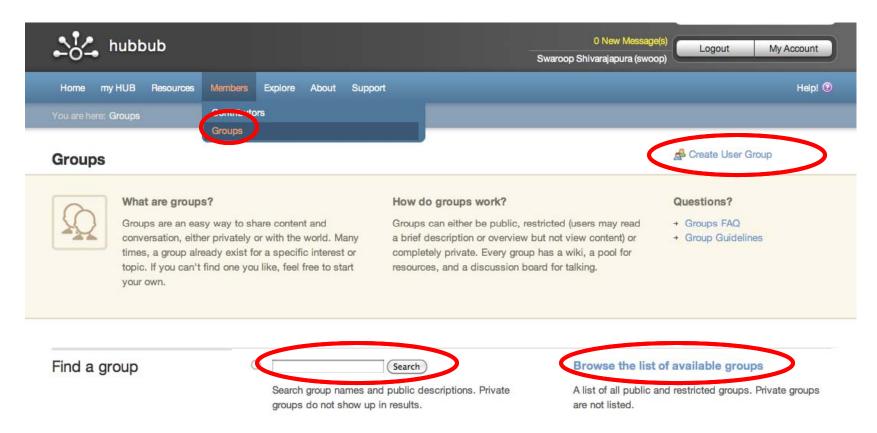

### Groups

### Creating a new group – Basic information

| Details | Group ID: REQUIRED                                                |
|---------|-------------------------------------------------------------------|
|         | Alphanumeric, no spaces                                           |
|         | Title: REQUIRED                                                   |
|         | Interests (tags): OPTIONAL                                        |
|         | Interests (tags). OPTIONAL                                        |
|         | Enter tags separated by commas (e.g. negf theory, ion transport). |
|         | Public text (description - everyone will see this): OPTIONAL      |
|         |                                                                   |
|         |                                                                   |
|         |                                                                   |
|         |                                                                   |
|         |                                                                   |
|         | Wiki formatting is allowed.                                       |