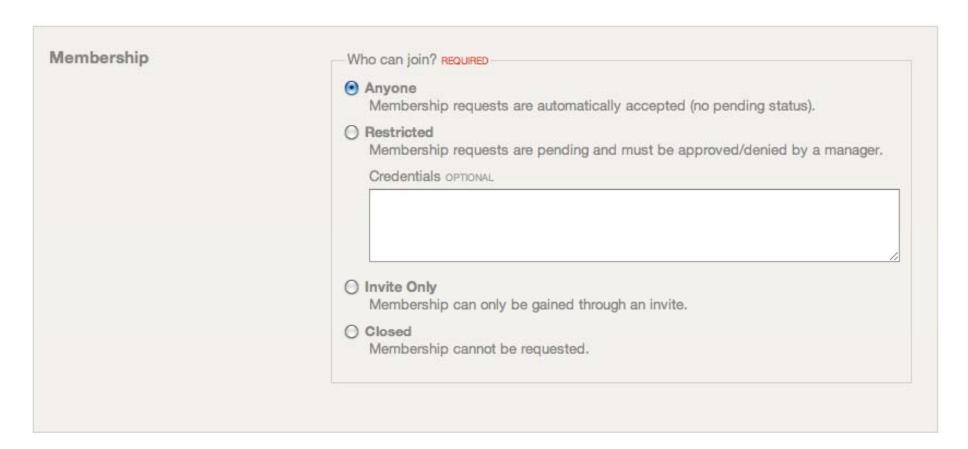

AL                                        |
|         | Enter tags separated by commas (e.g. negf theory, ion transport). |
|         | Public text (description - everyone will see this): OPTIONAL      |
|         |                                                                   |
|         |                                                                   |
|         |                                                                   |
|         |                                                                   |
|         |                                                                   |
|         | Wiki formatting is allowed.                                       |









Creating a new group – Basic information (cont.)









#### Creating a new group – Membership settings









#### Creating a new group – Access settings









#### Groups - Overview











#### Groups - Membership management











#### Groups - Wiki











#### Groups – Resources











#### Groups - Discussion









# User Types

Ordinary Users



Registered Users



Managers (Super Administrators)









## User Types: Managers



## Managers Can...

- » Install new components/modules/widgets/plugins/templates
- » Perform day to day maintenance activities Tickets, Abuse reports etc
- » Manage Users
- » Edit site settings About page, Flash banners, Customize registration page









## Exercise

## Exercise: Customize Registration Page

#### **Create New Account**

| Login Information    | Password: REQUIRED  STRENGTH        |              | Combination of lowe