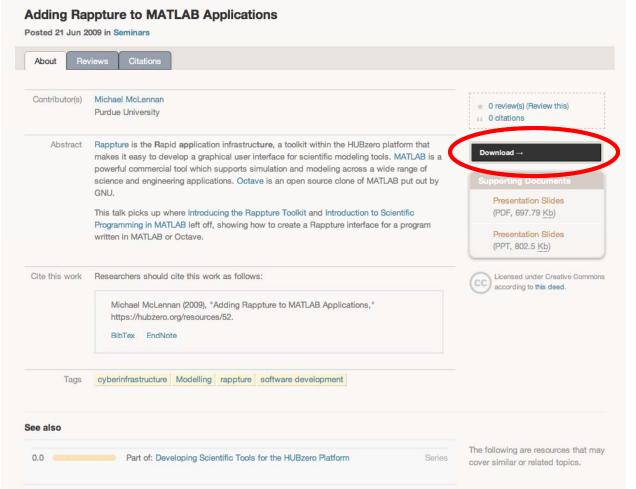

registration, privileges, member/group management

Swaroop Shivarajapura HUBbub 2010







## **Topics**

At the end of this presentation you will be familiar with ...

- Types of HUB users, privileges, management
- How to create and manage user groups
- Customizing registration page (Exercise)







# **User Types**

Ordinary Users



Registered Users



Managers (Super Administrators)









## **User Types**

Ordinary Users



• Registered Users



• Managers (Super Administrators)











## Ordinary Users

- » Can browse the site and look at all open resources
- » Can submit tickets anonymously
- » Cannot run simulation tools
- » Cannot interact with other users
- » Cannot rate content, post questions etc











#### Browse the site











#### Download open resources











#### Look at Question and Answers











## Login Page

#### My HUB: Login

| Sign in using your<br>Hub Account | Username:        |
|-----------------------------------|------------------|
|                                   | Forgot Username? |
|                                   | Password:        |
|                                   | Lost Password?   |
|                                   | ☐ Remember me    |
|                                   | Login            |

#### No account?

Create an account. I's free!

#### Is this really free?

Yes! Use of hubbub resources and tools is *free* for registered users.

There are no hidden costs or fees.

## Why is registration required for parts of the hubbub?

Our sponsors ask us who uses the hubbub and what they use it for. Reg