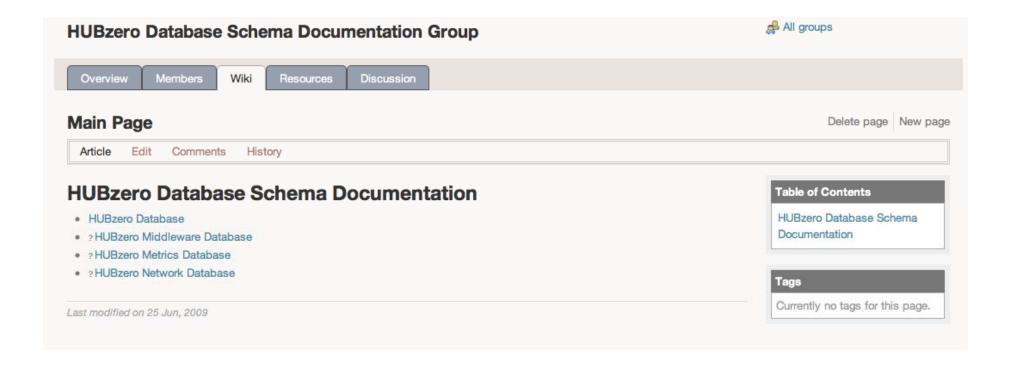

everyone will see this): OPTIONAL      |
|         |                                                                   |
|         |                                                                   |
|         |                                                                   |
|         |                                                                   |
|         |                                                                   |
|         | Wiki formatting is allowed.                                       |









Creating a new group – Basic information (cont.)









#### Creating a new group – Membership settings









#### Creating a new group – Access settings









#### Groups - Overview











#### Groups - Membership management











#### Groups - Wiki











#### Groups – Resources











#### Groups - Discussion









# User Types

Ordinary Users



Registered Users



Managers (Super Administrators)









## User Types: Managers



## Managers Can...

- » Install new components/modules/widgets/plugins/templates
- » Perform day to day maintenance activities Tickets, Abuse reports etc
- » Manage Users
- » Edit site settings About page, Flash banners, Customize registration page









## Exercise

## Exercise: Customize Registration Page

#### **Create New Account**

| Login Information    | Password: REQUIRED  STRENGTH        |              | Combination of lowercase letters and numbers. No spaces or punctuation. |  |  |
|----------------------|-------------------------------------|--------------|------------------------