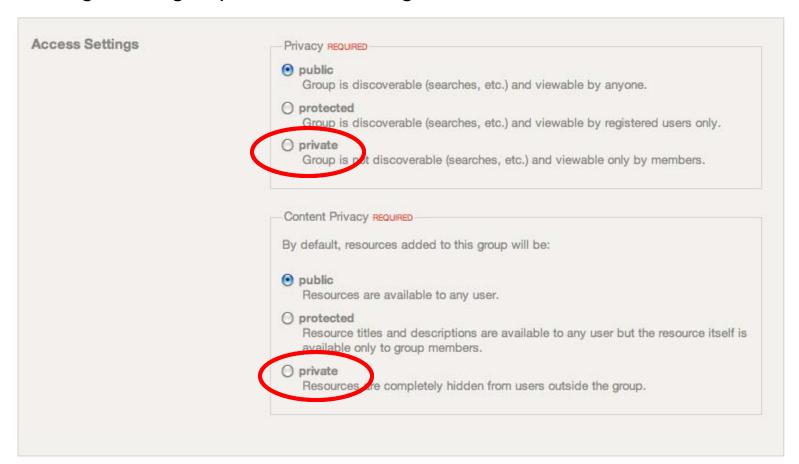

| Enter tags separated by commas (e.g. negf theory, ion transport). |
|         | Public text (description - everyone will see this): OPTIONAL      |
|         |                                                                   |
|         |                                                                   |
|         |                                                                   |
|         |                                                                   |
|         |                                                                   |
|         | Wiki formatting is allowed.                                       |









Creating a new group – Basic information (cont.)









#### Creating a new group – Membership settings









#### Creating a new group – Access settings









#### Groups - Overview











#### Groups - Membership management











#### Groups - Wiki











#### Groups – Resources











#### Groups - Discussion









# User Types

Ordinary Users



Registered Users



Managers (Super Administrators)









## User Types: Managers



## Managers Can...

- » Install new components/modules/widgets/plugins/templates
- » Perform day to day maintenance activities Tickets, Abuse reports etc
- » Manage Users
- » Edit site settings About page, Flash banners, Customize registration page









## Exercise

## Exercise: Customize Registration Page

#### **Create New Account**

| Login Information    | Password: REQUIRED  STRENGTH        |              | Combination of lowercase letters and numbers. No spaces or punctuation.