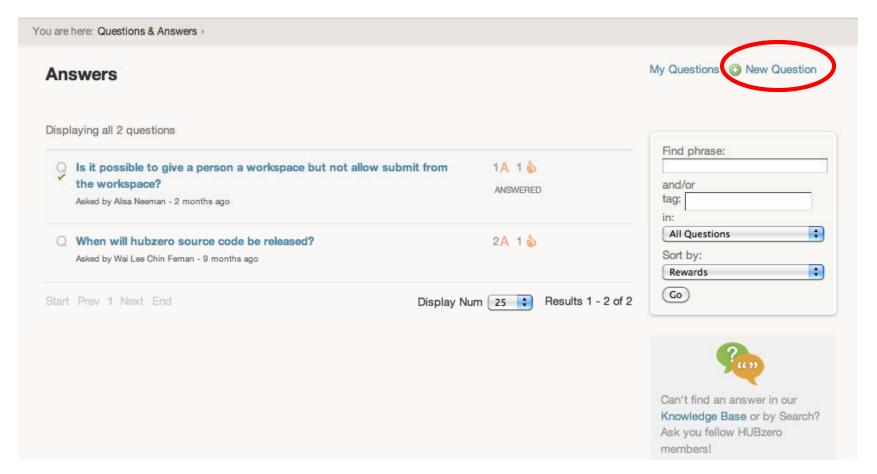

ment

Swaroop Shivarajapura HUBbub 2010







## **Topics**

At the end of this presentation you will be familiar with ...

- Types of HUB users, privileges, management
- How to create and manage user groups
- Customizing registration page (Exercise)







# **User Types**

Ordinary Users



Registered Users



Managers (Super Administrators)









## **User Types**

Ordinary Users



• Registered Users



• Managers (Super Administrators)











## Ordinary Users

- » Can browse the site and look at all open resources
- » Can submit tickets anonymously
- » Cannot run simulation tools
- » Cannot interact with other users
- » Cannot rate content, post questions etc











#### Browse the site











#### Download open resources











#### Look at Question and Answers











## Login Page

#### My HUB: Login

| Sign in using your<br>Hub Account | Username:        |
|-----------------------------------|------------------|
|                                   | Forgot Username? |
|                                   | Password:        |
|                                   | Lost Password?   |
|                                   | ☐ Remember me    |
|                                   | Login            |

#### No account?

Create an account. I's free!

#### Is this really free?

Yes! Use of hubbub resources and tools is *free* for registered users.

There are no hidden costs or fees.

## Why is registration required for parts of the hubbub?

Our sponsors ask us who uses the hubbub and what they use it for. Registration helps us answer these questions. Us