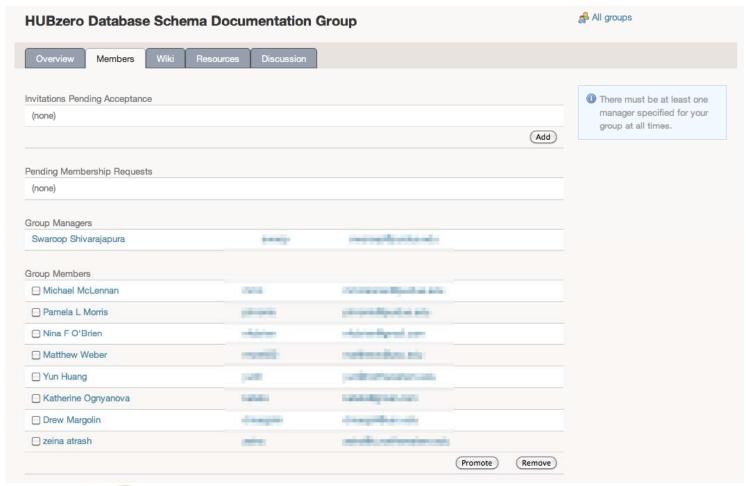

| Public text (description - everyone will see this): OPTIONAL      |
|         |                                                                   |
|         |                                                                   |
|         |                                                                   |
|         |                                                                   |
|         |                                                                   |
|         | Wiki formatting is allowed.                                       |









Creating a new group – Basic information (cont.)









#### Creating a new group – Membership settings









#### Creating a new group – Access settings









#### Groups - Overview











#### Groups - Membership management











#### Groups - Wiki











#### Groups – Resources











#### Groups - Discussion









# User Types

Ordinary Users



Registered Users



Managers (Super Administrators)









## User Types: Managers



## Managers Can...

- » Install new components/modules/widgets/plugins/templates
- » Perform day to day maintenance activities Tickets, Abuse reports etc
- » Manage Users
- » Edit site settings About page, Flash banners, Customize registration page









## Exercise

## Exercise: Customize Registration Page

#### **Create New Account**

| Login Information    | Password: REQUIRED  STRENGTH        |              | Combination of lowercase letters and numbers. No spaces or punctuation. |  |  |
|----------------------|-------------------------------------|---------