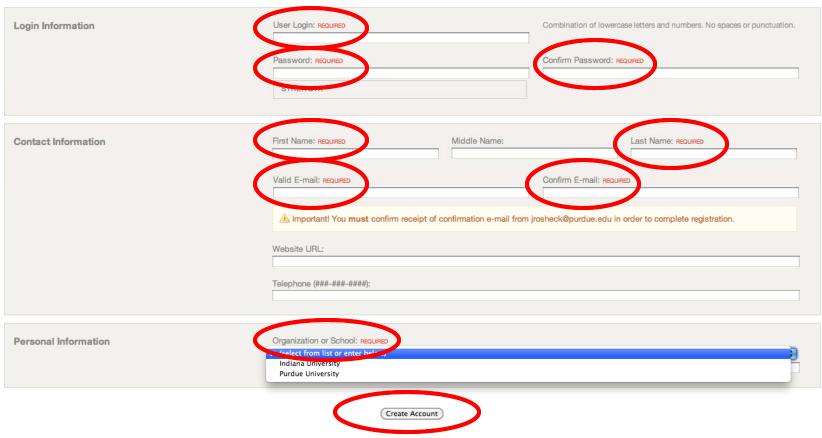

#### **Create New Account**

| Login Information    | Password: REQUIRED  STRENGTH        |              | Combination of lowercase letters and numbers. No spaces or punctuation. |  |  |
|----------------------|-------------------------------------|--------------|-------------------------------------------------------------------------|--|--|
|                      |                                     |              | Confirm Password: REQUIRED                                              |  |  |
|                      |                                     |              |                                                                         |  |  |
|                      |                                     |              |                                                                         |  |  |
| Contact Information  | First Name: REQUIRED                | Middle Name: | Last Name: REQUIRED                                                     |  |  |
|                      | Valid E-mail; REQUIRED              |              | Confirm E-mail: REQUIRED                                                |  |  |
|                      |                                     |              |                                                                         |  |  |
|                      | Website URL:                        |              |                                                                         |  |  |
|                      | Telephone (###-#####):              |              |                                                                         |  |  |
|                      |                                     |              |                                                                         |  |  |
|                      |                                     |              |                                                                         |  |  |
| Personal Information | Organization or School: REQUIRED    |              |                                                                         |  |  |
|                      | ✓ (select from list or enter below) |              |                                                                         |  |  |
|                      | Purdue University                   |              |                                                                         |  |  |
|                      |                                     |              |                                                                         |  |  |

Create Account