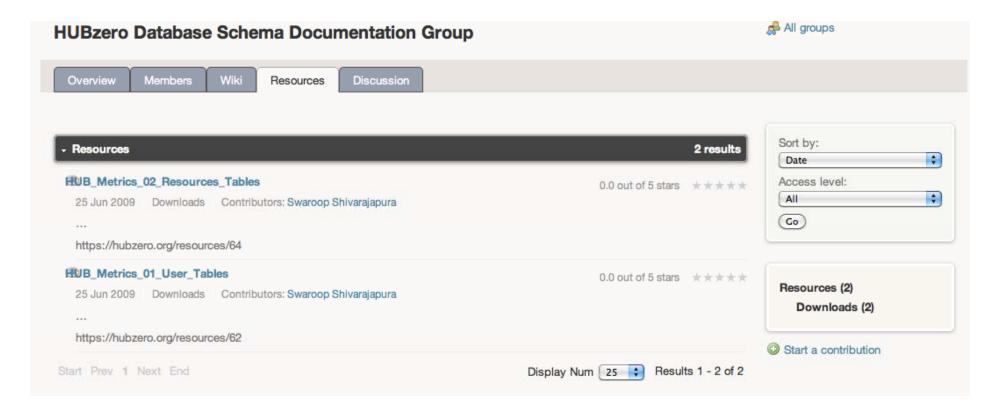

|
|         |                                                                   |
|         |                                                                   |
|         |                                                                   |
|         |                                                                   |
|         |                                                                   |
|         | Wiki formatting is allowed.                                       |









Creating a new group – Basic information (cont.)









#### Creating a new group – Membership settings









#### Creating a new group – Access settings









#### Groups - Overview











#### Groups - Membership management











#### Groups - Wiki











#### Groups – Resources











#### Groups - Discussion









# User Types

Ordinary Users



Registered Users



Managers (Super Administrators)









## User Types: Managers



## Managers Can...

- » Install new components/modules/widgets/plugins/templates
- » Perform day to day maintenance activities Tickets, Abuse reports etc
- » Manage Users
- » Edit site settings About page, Flash banners, Customize registration page









## Exercise

## Exercise: Customize Registration Page

#### **Create New Account**

| Login Information    | Password: REQUIRED  STRENGTH        |              | Combination of lowercase letters and numbers. No spaces or punctuation. |  |  |
|----------------------|-------------------------------------|--------------|-----------------------------------------------------------