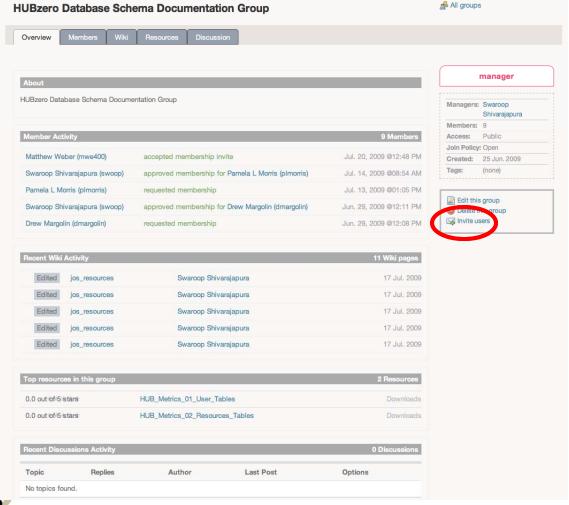

s (e.g. negf theory, ion transport). |
|         | Public text (description - everyone will see this): OPTIONAL      |
|         |                                                                   |
|         |                                                                   |
|         |                                                                   |
|         |                                                                   |
|         |                                                                   |
|         | Wiki formatting is allowed.                                       |









Creating a new group – Basic information (cont.)









#### Creating a new group – Membership settings









#### Creating a new group – Access settings









#### Groups - Overview











#### Groups - Membership management











#### Groups - Wiki











#### Groups – Resources











#### Groups - Discussion









# User Types

Ordinary Users



Registered Users



Managers (Super Administrators)









## User Types: Managers



## Managers Can...

- » Install new components/modules/widgets/plugins/templates
- » Perform day to day maintenance activities Tickets, Abuse reports etc
- » Manage Users
- » Edit site settings About page, Flash banners, Customize registration page









## Exercise

## Exercise: Customize Registration Page

#### **Create New Account**

| Login Information    | Password: REQUIRED  STRENGTH        |              | Combination of lowercase letters and numbers. No spaces or punctuation. |  |  |
|----------------------|