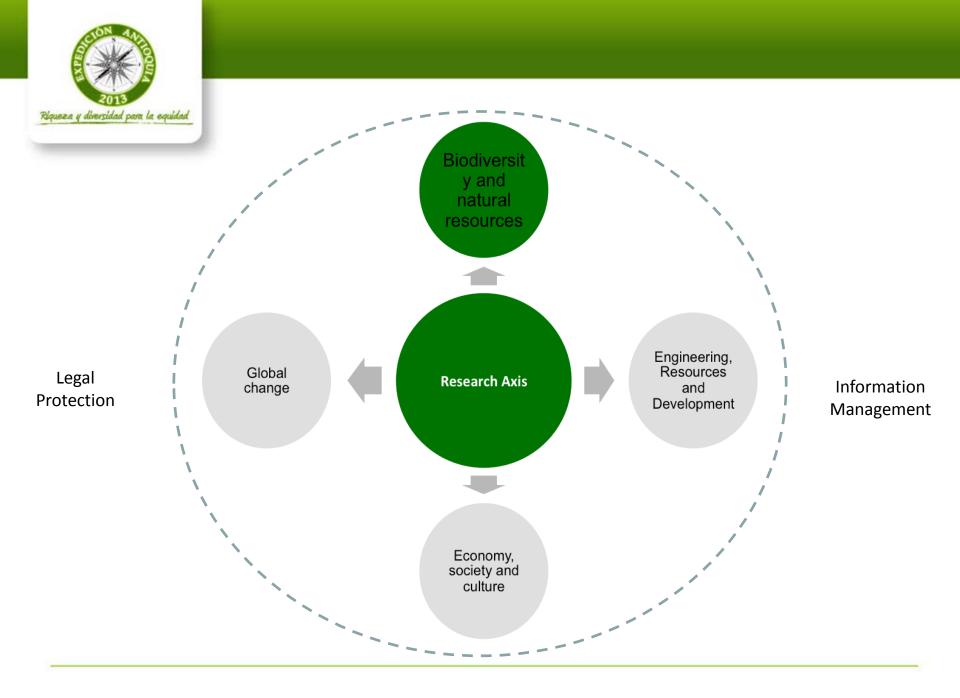

### What is Expedición Antioquia 2013?

It is a Research Program that seeks to identify, inventory, georeference and protect the ownership of tangible and intangible assets of the department of Antioquia.

#### Main goals:

- •To contribute to planning the future of Antioquia.
- •To generate identity, wealth, equity, development, balance, and historical and geographical awareness among sub regions.
- •To show to the world what we have and what we are.
- •To prioritize needs in order to suggest solutions.

## **Action Lines**

Inclusion

Society

#### Education

Partnerships and Synergies Multidisciplinary, Interdisciplinary and Transdisciplinary

#### **Information Management**

Leaded by EAFIT University, the Information Management axis is responsible for managing and preserving all information related to Expedicación Antioquia.

Principles:

- •All information must be managed.
- •All information will be georeferenced.