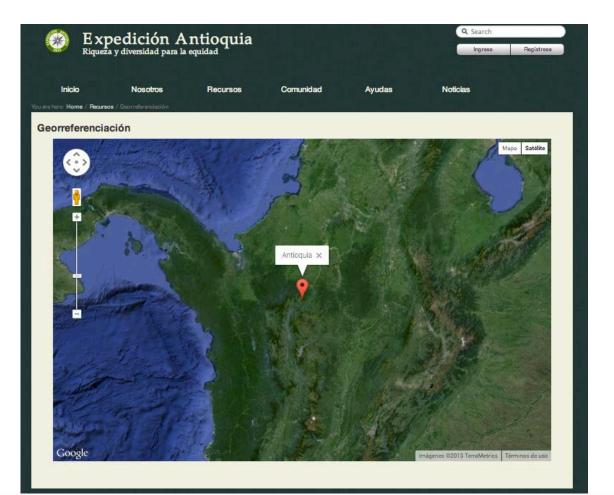

#### **Information Management**

Leaded by EAFIT University, the Information Management axis is responsible for managing and preserving all information related to Expedicación Antioquia.

Principles:

- •All information must be managed.
- •All information will be georeferenced.